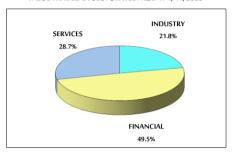

#### VALUE TRADED FROM 21/10 TO 4/11/2020

VALUE TRADED BY SECTOR WEDNESDAY 4/11/2020