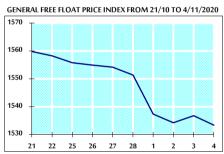

#### STOCK PRICE INDEX WEIGHTED BY FREE FLOAT MARKET CAPITALIZATION (1999=1000)

|           | TUESDAY    | WEDNESDAY  | % CHANGE   |         |
|-----------|------------|------------|------------|---------|
|           | 03/11/2020 | 04/11/2020 | DAY BEFORE | YTD     |
| GENERAL   | 1536.8     | 1533.4     | -0.22%     | -15.53% |
| FINANCIAL | 2047.9     | 2047.8     | -0.01%     | -16.42% |
| SERVICES  | 1060.8     | 1049.8     | -1.04%     | -18.81% |
| INDUSTRY  | 1894.2     | 1902.9     | 0.46%      | 2.47%   |