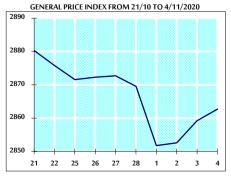

## STOCK PRICE INDEX WEIGHTED BY MARKET CAPITALIZATION (1991=1000)

|           | TUESDAY    | WEDNESDAY  | % CHANGE   |         |
|-----------|------------|------------|------------|---------|
|           | 03/11/2020 | 04/11/2020 | DAY BEFORE | YTD     |
| GENERAL   | 2859.2     | 2862.7     | 0.12%      | -18.53% |
| BANKS     | 5197.2     | 5212.5     | 0.29%      | -26.54% |
| INSURANCE | 1281.8     | 1281.1     | -0.05%     | -0.11%  |
| SERVICES  | 662.7      | 661.2      | -0.23%     | -10.14% |
| INDUSTRY  | 2496.6     | 2495.8     | -0.03%     | -4.49%  |