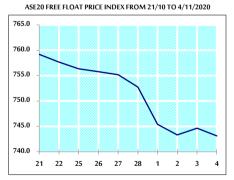

#### STOCK PRICE INDEX WEIGHTED BY FREE FLOAT MARKET CAPITALIZATION ASE20 (2014=1000)

| - |       |       |        |         |
|---|-------|-------|--------|---------|
|   | 744.7 | 743.1 | -0.20% | -16.59% |