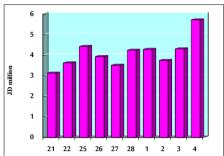

#### VALUE TRADED FROM 21/10 TO 4/11/2020

VALUE TRADED BY SECTOR WEDNESDAY 4/11/2020