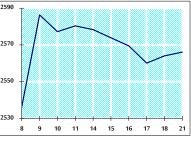

JE TRADED BY SECTOR SUNDAY 21/8/2022

FLOAT PRICE INDEX FROM 8/8 TO 21/8/2022

EE FLOAT PRICE INDEX FROM 8/8 TO 21/8/2022

AL PRICE INDEX FROM 8/8 TO 21/8/2022

| 18,870,781,819 18,887,227,606 0.09% 21.89% |
|--------------------------------------------|
|--------------------------------------------|