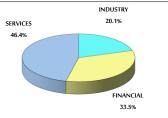

JE TRADED BY SECTOR SUNDAY 21/8/2022

FLOAT PRICE INDEX FROM 8/8 TO 21/8/2022

EE FLOAT PRICE INDEX FROM 8/8 TO 21/8/2022

AL PRICE INDEX FROM 8/8 TO 21/8/2022

| 18,870,781,819 18,887,227,606 0.09% 21.89% |
|--------------------------------------------|
|--------------------------------------------|