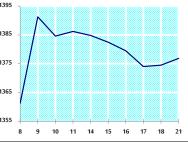

JE TRADED BY SECTOR SUNDAY 21/8/2022

FLOAT PRICE INDEX FROM 8/8 TO 21/8/2022

EE FLOAT PRICE INDEX FROM 8/8 TO 21/8/2022

AL PRICE INDEX FROM 8/8 TO 21/8/2022

| 18,870,781,819 18,887,227,606 0.09% 21.89% |
|--------------------------------------------|
|--------------------------------------------|