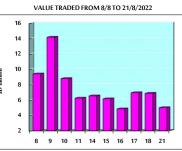

JE TRADED BY SECTOR SUNDAY 21/8/2022

FLOAT PRICE INDEX FROM 8/8 TO 21/8/2022

EE FLOAT PRICE INDEX FROM 8/8 TO 21/8/2022

AL PRICE INDEX FROM 8/8 TO 21/8/2022

| 18,870,781,819 18,887,227,606 0.09% 21.89% |
|--------------------------------------------|
|--------------------------------------------|