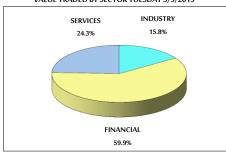

## VALUE TRADED FROM 21/8 TO 3/9/2019

VALUE TRADED BY SECTOR TUESDAY 3/9/2019

GENERAL FREE FLOAT PRICE INDEX FROM 21/8 TO 3/9/2019

GENERAL PRICE INDEX FROM 21/8 TO 3/9/2019

## 4- SOME FINANCIAL RATIOS FOR THE ASE (3/9/2019)

| SECTOR    | P/E    | P/BV  | DIVIDEND YIELD (%) | TURNOVER (%) |
|-----------|--------|-------|--------------------|--------------|
| FINANCIAL | 10.974 | 0.982 | 5.861              | 0.064        |
| SERVICES  | 16.400 | 1.143 | 5.345              | 0.080        |
| INDUSTRY  | 19.493 | 1.312 | 4.039              | 0.123        |
| OVERALL   | 11.756 | 1.078 | 5.671              | 0.076        |