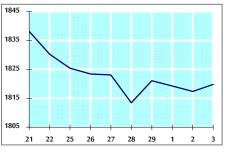

## VALUE TRADED FROM 21/8 TO 3/9/2019

VALUE TRADED BY SECTOR TUESDAY 3/9/2019

GENERAL FREE FLOAT PRICE INDEX FROM 21/8 TO 3/9/2019

GENERAL PRICE INDEX FROM 21/8 TO 3/9/2019

## 5-STOCK PRICE INDEX WEIGHTED BY FREE FLOAT MARKET CAPITALIZATION (1999=1000)

|           | MONDAY     | TUESDAY    | % CHANGE   |        |
|-----------|------------|------------|------------|--------|
|           | 02/09/2019 | 03/09/2019 | DAY BEFORE | YTD    |
| GENERAL   | 1817.4     | 1819.8     | 0.14%      | -4.66% |
| FINANCIAL | 2462.1     | 2470.9     | 0.36%      | -6.85% |
| SERVICES  | 1302.0     | 1302.0     | 0.00%      | 1.74%  |
| INDUSTRY  | 1805.2     | 1798.9     | -0.35%     | -4.45% |