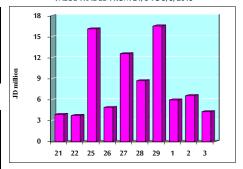

## VALUE TRADED FROM 21/8 TO 3/9/2019

VALUE TRADED BY SECTOR TUESDAY 3/9/2019

GENERAL FREE FLOAT PRICE INDEX FROM 21/8 TO 3/9/2019

GENERAL PRICE INDEX FROM 21/8 TO 3/9/2019

## 1- VALUE TRADED ( JD )

|                     | 2018          | 2019        | NET          | CHANGE  |
|---------------------|---------------|-------------|--------------|---------|
|                     |               |             | CHANGE       | (%)     |
| Daily               | 4,551,999     | 4,298,200   | -253,799     | -5.58%  |
| Cumulative(1/9-3/9) | 11,279,970    | 16,865,789  | 5,585,819    | 49.52%  |
| Cumulative(2/1-3/9) | 1,089,504,865 | 942,660,164 | -146,844,701 | -13.48% |