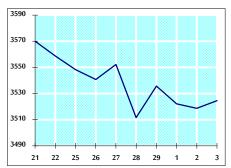

## VALUE TRADED FROM 21/8 TO 3/9/2019

VALUE TRADED BY SECTOR TUESDAY 3/9/2019

GENERAL FREE FLOAT PRICE INDEX FROM 21/8 TO 3/9/2019

GENERAL PRICE INDEX FROM 21/8 TO 3/9/2019

## 6- STOCK PRICE INDEX WEIGHTED BY MARKET CAPITALIZATION (1991=1000)

|           | MONDAY     | TUESDAY    | % CHANGE   |         |
|-----------|------------|------------|------------|---------|
|           | 02/09/2019 | 03/09/2019 | DAY BEFORE | YTD     |
| GENERAL   | 3518.7     | 3524.6     | 0.17%      | -7.18%  |
| BANKS     | 7205.8     | 7246.1     | 0.56%      | -12.13% |
| INSURANCE | 1332.4     | 1330.3     | -0.16%     | -3.36%  |
| SERVICES  | 750.3      | 751.4      | 0.15%      | -5.69%  |
| INDUSTRY  | 2496.7     | 2476.5     | -0.81%     | 7.14%   |