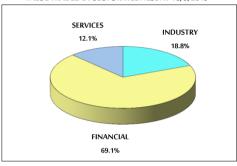

### 4- SOME FINANCIAL RATIOS FOR THE ASE (18/9/2019)

| SECTOR    | P/E    | P/BV  | DIVIDEND YIELD (%) | TURNOVER (%) |
|-----------|--------|-------|--------------------|--------------|
| FINANCIAL | 10.836 | 0.969 | 5.936              | 0.075        |
| SERVICES  | 16.152 | 1.126 | 5.427              | 0.049        |
| INDUSTRY  | 19.735 | 1.329 | 3.989              | 0.133        |
| OVERALL   | 11.680 | 1.071 | 5.708              | 0.077        |