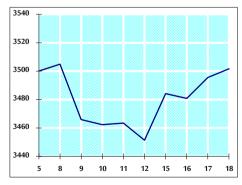

# GENERAL FREE FLOAT PRICE INDEX FROM 5/9 TO 18/9/2019

GENERAL PRICE INDEX FROM 5/9 TO 18/9/2019