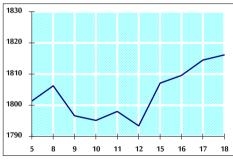

# GENERAL FREE FLOAT PRICE INDEX FROM 5/9 TO 18/9/2019

GENERAL PRICE INDEX FROM 5/9 TO 18/9/2019