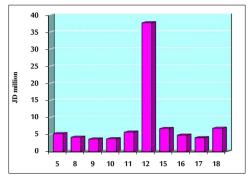

### VALUE TRADED FROM 5/9 TO 18/9/2019

VALUE TRADED BY SECTOR WEDNESDAY 18/9/2019