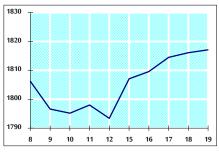

ED BY FREE FLOAT MARKET CAP. (2012=1000)

|               | WEDNESDAY  | THURSDAY   | % CHANGE   |        |
|---------------|------------|------------|------------|--------|
|               | 18/09/2019 | 19/09/2019 | DAY BEFORE | YTD    |
| FIRST MARKET  | 955.7      | 956.1      | 0.05%      | -5.45% |
| SECOND MARKET | 842.8      | 843.2      | 0.04%      | 1.39%  |

## 8- MARKET CAPITALIZATION (ID)

| 0                         | ,              |                |       |        |
|---------------------------|----------------|----------------|-------|--------|
| ASE MARKET CAPITALIZATION | 14,876,589,121 | 14,876,041,797 | 0.00% | -7.73% |

#### VALUE TRADED FROM 8/9 TO 19/9/2019



#### VALUE TRADED BY SECTOR THURSDAY 19/9/2019



# GENERAL FREE FLOAT PRICE INDEX FROM 8/9 TO 19/9/2019



#### GENERAL PRICE INDEX FROM 8/9 TO 19/9/2019