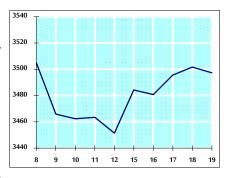

| WEDNESDAY  | THURSDAY   | % CHANGE   |        |
|---------------|------------|------------|------------|--------|
|               | 18/09/2019 | 19/09/2019 | DAY BEFORE | YTD    |
| FIRST MARKET  | 955.7      | 956.1      | 0.05%      | -5.45% |
| SECOND MARKET | 842.8      | 843.2      | 0.04%      | 1.39%  |

## 8- MARKET CAPITALIZATION (ID)

| 0                         | ,              |                |       |        |
|---------------------------|----------------|----------------|-------|--------|
| ASE MARKET CAPITALIZATION | 14,876,589,121 | 14,876,041,797 | 0.00% | -7.73% |

#### VALUE TRADED FROM 8/9 TO 19/9/2019



#### VALUE TRADED BY SECTOR THURSDAY 19/9/2019



# GENERAL FREE FLOAT PRICE INDEX FROM 8/9 TO 19/9/2019



#### GENERAL PRICE INDEX FROM 8/9 TO 19/9/2019