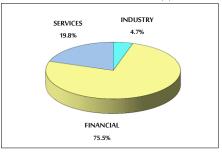

.05%     | 8.33%   |

# 7- STOCK PRICE MARKET INDEX WEIGHTED BY FREE FLOAT MARKET CAP. (2012=1000)

|               | WEDNESDAY  | THURSDAY   | % CHANGE   |        |
|---------------|------------|------------|------------|--------|
|               | 18/09/2019 | 19/09/2019 | DAY BEFORE | YTD    |
| FIRST MARKET  | 955.7      | 956.1      | 0.05%      | -5.45% |
| SECOND MARKET | 842.8      | 843.2      | 0.04%      | 1.39%  |

## 8- MARKET CAPITALIZATION (ID)

| 0                         | ,              |                |       |        |
|---------------------------|----------------|----------------|-------|--------|
| ASE MARKET CAPITALIZATION | 14,876,589,121 | 14,876,041,797 | 0.00% | -7.73% |

#### VALUE TRADED FROM 8/9 TO 19/9/2019



#### VALUE TRADED BY SECTOR THURSDAY 19/9/2019



# GENERAL FREE FLOAT PRICE INDEX FROM 8/9 TO 19/9/2019



#### GENERAL PRICE INDEX FROM 8/9 TO 19/9/2019