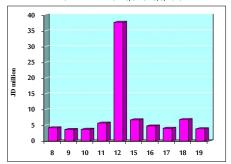

.63%  |
| INDUSTRY  | 2505.0     | 2503.8     | -0.05%     | 8.33%   |

# 7- STOCK PRICE MARKET INDEX WEIGHTED BY FREE FLOAT MARKET CAP. (2012=1000)

|               | WEDNESDAY  | THURSDAY   | % CHANGE   |        |
|---------------|------------|------------|------------|--------|
|               | 18/09/2019 | 19/09/2019 | DAY BEFORE | YTD    |
| FIRST MARKET  | 955.7      | 956.1      | 0.05%      | -5.45% |
| SECOND MARKET | 842.8      | 843.2      | 0.04%      | 1.39%  |

## 8- MARKET CAPITALIZATION (ID)

| 0                         | ,              |                |       |        |
|---------------------------|----------------|----------------|-------|--------|
| ASE MARKET CAPITALIZATION | 14,876,589,121 | 14,876,041,797 | 0.00% | -7.73% |

#### VALUE TRADED FROM 8/9 TO 19/9/2019



#### VALUE TRADED BY SECTOR THURSDAY 19/9/2019



# GENERAL FREE FLOAT PRICE INDEX FROM 8/9 TO 19/9/2019



#### GENERAL PRICE INDEX FROM 8/9 TO 19/9/2019