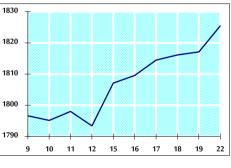

## GENERAL FREE FLOAT PRICE INDEX FROM 9/9 TO 22/9/2019

GENERAL PRICE INDEX FROM 9/9 TO 22/9/2019