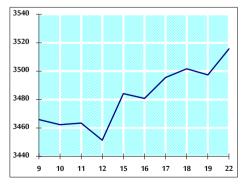

## GENERAL FREE FLOAT PRICE INDEX FROM 9/9 TO 22/9/2019

GENERAL PRICE INDEX FROM 9/9 TO 22/9/2019