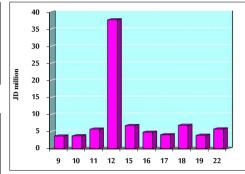

.8                                | 2535.8     | 1.28%      | 9.71%   |

## 7- STOCK PRICE MARKET INDEX WEIGHTED BY FREE FLOAT MARKET CAP. (2012=1000)

|               | THURSDAY   | SUNDAY     | % CHANGE   |        |
|---------------|------------|------------|------------|--------|
|               | 19/09/2019 | 22/09/2019 | DAY BEFORE | YTD    |
| FIRST MARKET  | 956.1      | 961.4      | 0.56%      | -4.93% |
| SECOND MARKET | 843.2      | 841.9      | -0.15%     | 1.23%  |

## 8- MARKET CAPITALIZATION (JD)

|                           | •              |                |       |        |
|---------------------------|----------------|----------------|-------|--------|
| ASE MARKET CAPITALIZATION | 14,876,041,797 | 14,947,447,956 | 0.48% | -7.29% |

## VALUE TRADED FROM 9/9 TO 22/9/2019



VALUE TRADED BY SECTOR SUNDAY 22/9/2019



## GENERAL FREE FLOAT PRICE INDEX FROM 9/9 TO 22/9/2019



GENERAL PRICE INDEX FROM 9/9 TO 22/9/2019