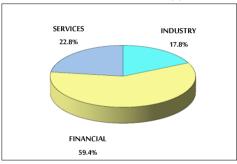

| 1.28%      | 9.71%   |

## 7- STOCK PRICE MARKET INDEX WEIGHTED BY FREE FLOAT MARKET CAP. (2012=1000)

|               | THURSDAY   | SUNDAY     | % CHANGE   |        |
|---------------|------------|------------|------------|--------|
|               | 19/09/2019 | 22/09/2019 | DAY BEFORE | YTD    |
| FIRST MARKET  | 956.1      | 961.4      | 0.56%      | -4.93% |
| SECOND MARKET | 843.2      | 841.9      | -0.15%     | 1.23%  |

## 8- MARKET CAPITALIZATION (JD)

|                           | •              |                |       |        |
|---------------------------|----------------|----------------|-------|--------|
| ASE MARKET CAPITALIZATION | 14,876,041,797 | 14,947,447,956 | 0.48% | -7.29% |

## VALUE TRADED FROM 9/9 TO 22/9/2019



VALUE TRADED BY SECTOR SUNDAY 22/9/2019



## GENERAL FREE FLOAT PRICE INDEX FROM 9/9 TO 22/9/2019



GENERAL PRICE INDEX FROM 9/9 TO 22/9/2019