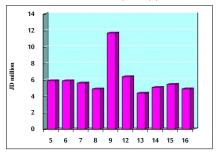

| 783.9      | 782.5      | -0.18%     | 11.11% |  |
| INDUSTRY                                                        | 4728.1     | 4700.8     | -0.58%     | 66.81% |  |

### STOCK PRICE MARKET INDEX WEIGHTED BY FREE FLOAT MARKET CAP. (2012=1000)

|               | WEDNESDAY  | THURSDAY   | % CHANGE   |        |
|---------------|------------|------------|------------|--------|
|               | 15/09/2021 | 16/09/2021 | DAY BEFORE | YTD    |
| FIRST MARKET  | 1118.0     | 1119.6     | 0.15%      | 28.94% |
| SECOND MARKET | 940.3      | 938.9      | -0.14%     | 7.75%  |

## MARKET CAPITALIZATION (JD)

| 15,453,749,865 | 15,430,907,785 | -0.15% | 19.55% |
|----------------|----------------|--------|--------|

#### VALUE TRADED FROM 5/9 TO 16/9/2021



#### VALUE TRADED BY SECTOR THURSDAY 16/9/2021



### GENERAL FREE FLOAT PRICE INDEX FROM 5/9 TO 16/9/2021