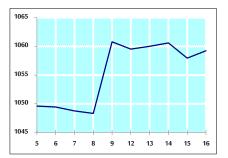

### STOCK PRICE INDEX WEIGHTED BY FREE FLOAT MARKET CAPITALIZATION ASE20 (2014=1000)

| 1058.0 | 1059.2 | 0.12% | 31.34% |
|--------|--------|-------|--------|