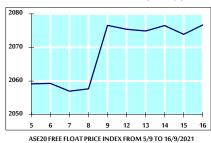

| 4728.1     | 4700.8     | -0.58%     | 66.81% |  |

### STOCK PRICE MARKET INDEX WEIGHTED BY FREE FLOAT MARKET CAP. (2012=1000)

|               | WEDNESDAY  | THURSDAY   | % CHANGE   |        |
|---------------|------------|------------|------------|--------|
|               | 15/09/2021 | 16/09/2021 | DAY BEFORE | YTD    |
| FIRST MARKET  | 1118.0     | 1119.6     | 0.15%      | 28.94% |
| SECOND MARKET | 940.3      | 938.9      | -0.14%     | 7.75%  |

## MARKET CAPITALIZATION (JD)

| 15,453,749,865 | 15,430,907,785 | -0.15% | 19.55% |
|----------------|----------------|--------|--------|

#### VALUE TRADED FROM 5/9 TO 16/9/2021



#### VALUE TRADED BY SECTOR THURSDAY 16/9/2021



### GENERAL FREE FLOAT PRICE INDEX FROM 5/9 TO 16/9/2021