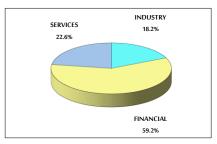

| 782.5      | -0.18%     | 11.11% |  |
| INDUSTRY                                                        | 4728.1     | 4700.8     | -0.58%     | 66.81% |  |

### STOCK PRICE MARKET INDEX WEIGHTED BY FREE FLOAT MARKET CAP. (2012=1000)

|               | WEDNESDAY  | THURSDAY   | % CHANGE   |        |
|---------------|------------|------------|------------|--------|
|               | 15/09/2021 | 16/09/2021 | DAY BEFORE | YTD    |
| FIRST MARKET  | 1118.0     | 1119.6     | 0.15%      | 28.94% |
| SECOND MARKET | 940.3      | 938.9      | -0.14%     | 7.75%  |

## MARKET CAPITALIZATION (JD)

| 15,453,749,865 | 15,430,907,785 | -0.15% | 19.55% |
|----------------|----------------|--------|--------|

#### VALUE TRADED FROM 5/9 TO 16/9/2021



#### VALUE TRADED BY SECTOR THURSDAY 16/9/2021



### GENERAL FREE FLOAT PRICE INDEX FROM 5/9 TO 16/9/2021