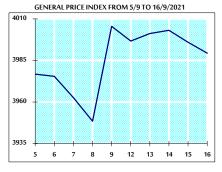

#### STOCK PRICE INDEX WEIGHTED BY MARKET CAPITALIZATION (1991=1000)

| STOCK PRICE INDEX WEIGHTED BY MARKET CAPITALIZATION (1331-1000) |            |            |            |        |  |
|-----------------------------------------------------------------|------------|------------|------------|--------|--|
|                                                                 | WEDNESDAY  | THURSDAY   | % CHANGE   |        |  |
|                                                                 | 15/09/2021 | 16/09/2021 | DAY BEFORE | YTD    |  |
| GENERAL                                                         | 3996.0     | 3989.4     | -0.16%     | 30.82% |  |
| BANKS                                                           | 6518.3     | 6524.7     | 0.10%      | 20.59% |  |
| INSURANCE                                                       | 1258.0     | 1259.7     | 0.13%      | -3.78% |  |
| SERVICES                                                        | 783.9      | 782.5      | -0.18%     | 11.11% |  |
| INDUSTRY                                                        | 4728.1     | 4700.8     | -0.58%     | 66.81% |  |