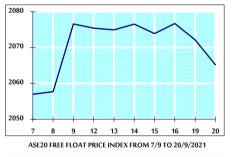

GENERAL FREE FLOAT PRICE INDEX FROM 7/9 TO 20/9/2021

GENERAL PRICE INDEX FROM 7/9 TO 20/9/2021