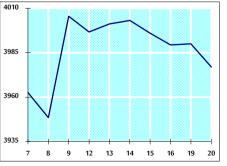

GENERAL FREE FLOAT PRICE INDEX FROM 7/9 TO 20/9/2021

GENERAL PRICE INDEX FROM 7/9 TO 20/9/2021