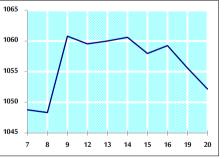

 STOCK PRICE INDEX WEIGHTED BY FREE FLOAT MARKET CAPITALIZATION ASE20 (2014=1000)

 1055.6
 1052.2
 -0.32%
 30.46%

STOCK PRICE INDEX WEIGHTED BY MARKET CAPITALIZATION (1991=1000)

|           | SUNDAY     | MONDAY     | % CHANGE   |        |
|-----------|------------|------------|------------|--------|
|           | 19/09/2021 | 20/09/2021 | DAY BEFORE | YTD    |
| GENERAL   | 3990.0     | 3977.0     | -0.33%     | 30.41% |
| BANKS     | 6514.3     | 6492.6     | -0.33%     | 20.00% |
| INSURANCE | 1262.1     | 1281.3     | 1.52%      | -2.13% |
| SERVICES  | 782.7      | 783.8      | 0.14%      | 11.30% |
| INDUSTRY  | 4714.7     | 4688.1     | -0.57%     | 66.36% |