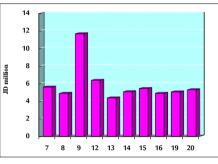

## MARKET CAPITALIZATION (JD)

| 15,431,673,622 | 15,386,742,328 | -0.29% | 19.20% |
|----------------|----------------|--------|--------|

VALUE TRADED FROM 7/9 TO 20/9/2021

VALUE TRADED BY SECTOR MONDAY 20/9/2021