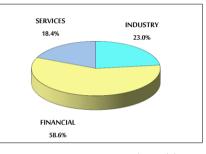

SOME FINANCIAL RATIOS FOR THE ASE (20/9/2021)

| SECTOR    | P/E    | P/BV  | DIVIDEND YIELD (%) | TURNOVER (%) |
|-----------|--------|-------|--------------------|--------------|
| FINANCIAL | 34.610 | 0.859 | 3.310              | 0.061        |
| SERVICES  | -      | 1.221 | 2.273              | 0.076        |
| INDUSTRY  | 26.815 | 2.146 | 2.675              | 0.106        |
| OVERALL   | 37.509 | 1.100 | 2.994              | 0.069        |