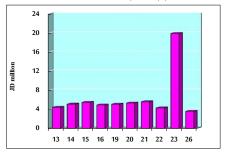

### VALUE TRADED FROM 13/9 TO 26/9/2021

VALUE TRADED BY SECTOR SUNDAY 26/9/2021