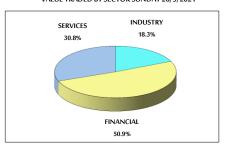

#### SOME FINANCIAL RATIOS FOR THE ASE (26/9/2021)

| SECTOR    | P/E    | P/BV  | DIVIDEND YIELD (%) | TURNOVER (%) |
|-----------|--------|-------|--------------------|--------------|
| FINANCIAL | 34.725 | 0.862 | 3.299              | 0.045        |
| SERVICES  | -      | 1.224 | 2.267              | 0.074        |
| INDUSTRY  | 26.689 | 2.136 | 2.687              | 0.041        |
| OVERALL   | 37.537 | 1.101 | 2.992              | 0.051        |

### VALUE TRADED FROM 13/9 TO 26/9/2021

VALUE TRADED BY SECTOR SUNDAY 26/9/2021