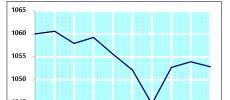

# STOCK PRICE INDEX WEIGHTED BY FREE FLOAT MARKET CAPITALIZATION ASE20 (2014=1000)

| 1054.0 | 1052.9 | -0.10% | 30.55% |
|--------|--------|--------|--------|