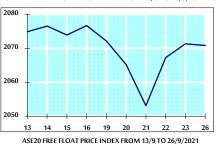

### STOCK PRICE INDEX WEIGHTED BY FREE FLOAT MARKET CAPITALIZATION (1999=1000)

|           | THURSDAY   | SUNDAY     | % CHANGE   |        |
|-----------|------------|------------|------------|--------|
|           | 23/09/2021 | 26/09/2021 | DAY BEFORE | YTD    |
| GENERAL   | 2071.3     | 2070.8     | -0.02%     | 24.96% |
| FINANCIAL | 2537.9     | 2539.7     | 0.07%      | 16.95% |
| SERVICES  | 1295.4     | 1295.7     | 0.03%      | 12.87% |
| INDUSTRY  | 3643.5     | 3628.3     | -0.42%     | 71.17% |

## GENERAL FREE FLOAT PRICE INDEX FROM 13/9 TO 26/9/2021

19

1040