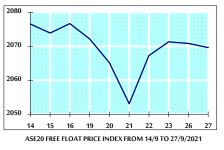

VALUE TRADED FROM 14/9 TO 27/9/2021

VALUE TRADED BY SECTOR MONDAY 27/9/2021

GENERAL FREE FLOAT PRICE INDEX FROM 14/9 TO 27/9/2021