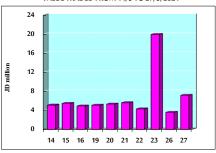

VALUE TRADED FROM 14/9 TO 27/9/2021

VALUE TRADED BY SECTOR MONDAY 27/9/2021

GENERAL FREE FLOAT PRICE INDEX FROM 14/9 TO 27/9/2021