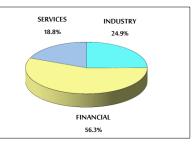

SOME FINANCIAL RATIOS FOR THE ASE (27/9/2021)

| SECTOR    | P/E    | P/BV  | DIVIDEND YIELD (%) | TURNOVER (%) |
|-----------|--------|-------|--------------------|--------------|
| FINANCIAL | 34.627 | 0.859 | 3.309              | 0.068        |
| SERVICES  | -      | 1.223 | 2.269              | 0.083        |
| INDUSTRY  | 26.597 | 2.129 | 2.697              | 0.103        |
| OVERALL   | 37.433 | 1.098 | 3.000              | 0.075        |

VALUE TRADED FROM 14/9 TO 27/9/2021

VALUE TRADED BY SECTOR MONDAY 27/9/2021

GENERAL FREE FLOAT PRICE INDEX FROM 14/9 TO 27/9/2021