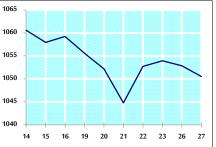

 STOCK PRICE INDEX WEIGHTED BY FREE FLOAT MARKET CAPITALIZATION ASE20 (2014=1000)

 1052.9
 1050.5
 -0.22%
 30.26%

STOCK PRICE INDEX WEIGHTED BY MARKET CAPITALIZATION (1991=1000)

|           | SUNDAY     | MONDAY     | % CHANGE   |        |
|-----------|------------|------------|------------|--------|
|           | 26/09/2021 | 27/09/2021 | DAY BEFORE | YTD    |
| GENERAL   | 3979.9     | 3968.9     | -0.28%     | 30.15% |
| BANKS     | 6512.4     | 6490.9     | -0.33%     | 19.97% |
| INSURANCE | 1331.5     | 1332.7     | 0.09%      | 1.79%  |
| SERVICES  | 782.0      | 783.2      | 0.15%      | 11.20% |
| INDUSTRY  | 4668.7     | 4647.8     | -0.45%     | 64.93% |