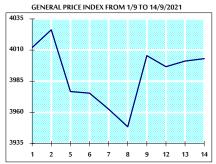

## STOCK PRICE INDEX WEIGHTED BY MARKET CAPITALIZATION (1991=1000)

|           | MONDAY     | TUESDAY    | % CHANGE   |        |  |
|-----------|------------|------------|------------|--------|--|
|           | 13/09/2021 | 14/09/2021 | DAY BEFORE | YTD    |  |
| GENERAL   | 4001.2     | 4003.1     | 0.05%      | 31.27% |  |
| BANKS     | 6540.3     | 6523.2     | -0.26%     | 20.56% |  |
| INSURANCE | 1257.0     | 1256.6     | -0.03%     | -4.02% |  |
| SERVICES  | 780.1      | 780.9      | 0.11%      | 10.89% |  |
| INDUSTRY  | 4731.0     | 4755.4     | 0.52%      | 68,75% |  |