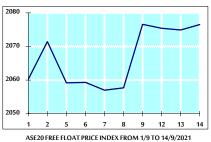

780.9      | 0.11%      | 10.89% |  |
| INDUSTRY  | 4731.0     | 4755.4     | 0.52%      | 68,75% |  |

## STOCK PRICE MARKET INDEX WEIGHTED BY FREE FLOAT MARKET CAP. (2012=1000)

|               | MONDAY     | TUESDAY    | % CHANGE   |        |
|---------------|------------|------------|------------|--------|
|               | 13/09/2021 | 14/09/2021 | DAY BEFORE | YTD    |
| FIRST MARKET  | 1119.3     | 1120.2     | 0.08%      | 29.00% |
| SECOND MARKET | 938.2      | 938.5      | 0.03%      | 7.70%  |

## MARKET CAPITALIZATION (JD)

| 15,472,084,225 | 15,479,442,708 | 0.05% | 19.92% |
|----------------|----------------|-------|--------|

#### VALUE TRADED FROM 1/9 TO 14/9/2021



#### VALUE TRADED BY SECTOR TUESDAY 14/9/2021



#### GENERAL FREE FLOAT PRICE INDEX FROM 1/9 TO 14/9/2021