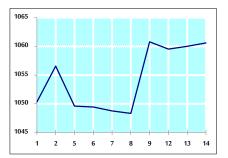

## STOCK PRICE INDEX WEIGHTED BY FREE FLOAT MARKET CAPITALIZATION ASE20 (2014=1000)