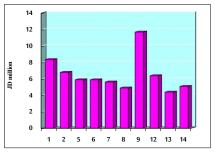

| 20.56% |  |
| INSURANCE | 1257.0     | 1256.6     | -0.03%     | -4.02% |  |
| SERVICES  | 780.1      | 780.9      | 0.11%      | 10.89% |  |
| INDUSTRY  | 4731.0     | 4755.4     | 0.52%      | 68,75% |  |

## STOCK PRICE MARKET INDEX WEIGHTED BY FREE FLOAT MARKET CAP. (2012=1000)

|               | MONDAY     | TUESDAY    | % CHANGE   |        |
|---------------|------------|------------|------------|--------|
|               | 13/09/2021 | 14/09/2021 | DAY BEFORE | YTD    |
| FIRST MARKET  | 1119.3     | 1120.2     | 0.08%      | 29.00% |
| SECOND MARKET | 938.2      | 938.5      | 0.03%      | 7.70%  |

## MARKET CAPITALIZATION (JD)

| 15,472,084,225 | 15,479,442,708 | 0.05% | 19.92% |
|----------------|----------------|-------|--------|

#### VALUE TRADED FROM 1/9 TO 14/9/2021



#### VALUE TRADED BY SECTOR TUESDAY 14/9/2021



#### GENERAL FREE FLOAT PRICE INDEX FROM 1/9 TO 14/9/2021