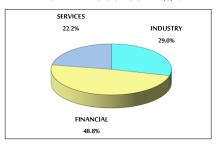

.6     | -0.03%     | -4.02% |  |
| SERVICES  | 780.1      | 780.9      | 0.11%      | 10.89% |  |
| INDUSTRY  | 4731.0     | 4755.4     | 0.52%      | 68,75% |  |

## STOCK PRICE MARKET INDEX WEIGHTED BY FREE FLOAT MARKET CAP. (2012=1000)

|               | MONDAY     | TUESDAY    | % CHANGE   |        |
|---------------|------------|------------|------------|--------|
|               | 13/09/2021 | 14/09/2021 | DAY BEFORE | YTD    |
| FIRST MARKET  | 1119.3     | 1120.2     | 0.08%      | 29.00% |
| SECOND MARKET | 938.2      | 938.5      | 0.03%      | 7.70%  |

## MARKET CAPITALIZATION (JD)

| 15,472,084,225 | 15,479,442,708 | 0.05% | 19.92% |
|----------------|----------------|-------|--------|

#### VALUE TRADED FROM 1/9 TO 14/9/2021



#### VALUE TRADED BY SECTOR TUESDAY 14/9/2021



#### GENERAL FREE FLOAT PRICE INDEX FROM 1/9 TO 14/9/2021